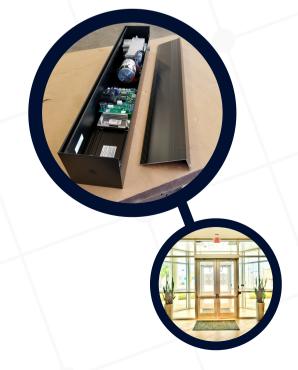

# PRODUCT OPTIONS

The items listed below are some of the options available with the purchase of our QUAD Systems Automatic Door Openers.

- Accessibility Control System Integration
- Standard Clear and Dark Bronze Anodized
- In-House, Custom Powder Coating
- Custom Head Specifications
- 39.5" & 51" Pre-Cut In Stock
- Custom Cut Header Lengths To Customer Specifications
- Power Assisted Close Upgrade
- Pairs Seamlessly With Virtually Any Actuation Device To Create Smooth, Knowing Act Door Operation
- Mounting Options Include Left or Right Push, Left or Right Pull, & Dual Configurations

## PRODUCT SPECIFICATIONS

- Swings Door Width Up To 48"
- Heavy Duty Motor Designed For High Wind, High Traffic Volume & Stack Pressure
- Opening Angle Of 110° Utilized For Indoor Use Only
- Adjustable Open & Close Acceleration Rates
- UL 991, 325 & CAN/CSA 27 Listed
- All Operators Are Compliant With ANSI/BHMA 156.19, 156.10 & A117.10
- Our Operators Are Manufactured To Meet AAADM Standards