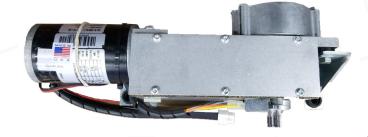

# QUAD 4000

HEAVY DUTY AUTOMATIC SWING DOOR OPERATOR

#### WE OPEN HEAVY DOORS.

One of the industry's most durable and reliable automatic swing door operators.

The QUAD 4000 boast unique features that make installing our product a dream for virtually anyone. Below are some highlighted features about the QUAD 4000 Automatic Door Operator.

## PRODUCT SPECIFICATIONS

- Swings Door Width Up To 48"
- Heavy Duty Motor Designed For High Wind, High Traffic Volume & Stack Pressure
- Opening Angle Of 110° Utilized For Indoor Use Only
- Adjustable Open & Close Acceleration Rates
- UL 991, 325 & CAN/CSA 27 Listed
- All Operators Are Compliant With ANSI/BHMA 156.19, 156.10 & A117.10
- Our Operators Are Manufactured To Meet AAADM Standards