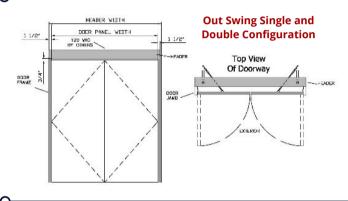

phase, 15 amp, dedicated circuit to unit. Maximum Current draw is 3.15 amps.







# QUAD 4000 OPERATOR SPECIFICATIONS

# **Actuation Wiring**

Single Unit

# **Standard Packages**

# **Single Units**Types: LH, RH, LHR, RHR

# Double Units

Types: LH, RH, LHR, RHR

| Door Width                  | Header Width                | Door Width                                  | Header Width                                |
|-----------------------------|-----------------------------|---------------------------------------------|---------------------------------------------|
| 3'-0" (914)<br>3'-6" (1067) | 3'-3" (991)<br>3'-9" (1143) | 5'-0" (1524)<br>6'-0" (1829)<br>7'0" (2133) | 5'-3" (1600)<br>6'-3" (1905)<br>7'3" (2210) |

Anodized Finishes: Clear or Dark Bronze Maximum Door Width Up To 48"





# **Out Swing Arm Assembly**

# Existing Door Frame Quad Operator Fastenes Some was was res Rose was a res

# **In Swing Arm Assembly**



## **Out Swing Arm Assembly**



## In Swing Arm Assembly