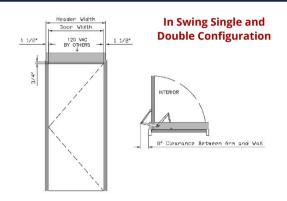

ase, 15 amp, dedicated circuit to unit. Maximum Current draw is 3.15 amps.







# QUAD 4000 OPERATOR SPECIFICATIONS

# **Actuation Wiring**

Single Unit

# **Standard Packages**

# **Single Units**Types: LH, RH, LHR, RHR

# Double Units

Types: LH, RH, LHR, RHR

| Door Width                  | Header Width                | Door Width                                  | Header Width                                |
|-----------------------------|-----------------------------|---------------------------------------------|---------------------------------------------|
| 3'-0" (914)<br>3'-6" (1067) | 3'-3" (991)<br>3'-9" (1143) | 5'-0" (1524)<br>6'-0" (1829)<br>7'0" (2133) | 5'-3" (1600)<br>6'-3" (1905)<br>7'3" (2210) |

Anodized Finishes: Clear or Dark Bronze Maximum Door Width Up To 48"





# **Out Swing Arm Assembly**

# Existing Door Frame Quad Operator Fastenes Some was was res Rose was a res

# **In Swing Arm Assembly**



## **Out Swing Arm Assembly**



## In Swing Arm Assembly