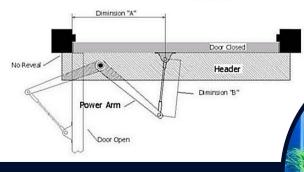

ypes: LH, RH, LHR, RHR

# Double Units

Types: LH, RH, LHR, RHR

| Door Width                  | Header Width                | Door Width                                  | Header Width                                |
|-----------------------------|-----------------------------|---------------------------------------------|---------------------------------------------|
| 3'-0" (914)<br>3'-6" (1067) | 3'-3" (991)<br>3'-9" (1143) | 5'-0" (1524)<br>6'-0" (1829)<br>7'0" (2133) | 5'-3" (1600)<br>6'-3" (1905)<br>7'3" (2210) |

Anodized Finishes: Clear or Dark Bronze Maximum Door Width Up To 48"





# **Out Swing Arm Assembly**

# Existing Door Frame Quad Operator Fastenes Some was was res Rose was a res

# **In Swing Arm Assembly**



## **Out Swing Arm Assembly**



## In Swing Arm Assembly