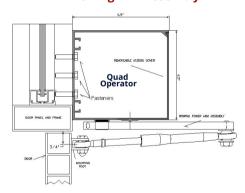

**

Single Unit

# **Standard Packages**

# **Single Units**Types: LH, RH, LHR, RHR

# Double Units

Types: LH, RH, LHR, RHR

| Door Width                  | Header Width                | Door Width                                  | Header Width                                |
|-----------------------------|-----------------------------|---------------------------------------------|---------------------------------------------|
| 3'-0" (914)<br>3'-6" (1067) | 3'-3" (991)<br>3'-9" (1143) | 5'-0" (1524)<br>6'-0" (1829)<br>7'0" (2133) | 5'-3" (1600)<br>6'-3" (1905)<br>7'3" (2210) |

Anodized Finishes: Clear or Dark Bronze Maximum Door Width Up To 48"





# **Out Swing Arm Assembly**

# Existing Door Frame Quad Operator Fastenes Some was was res Rose was a res

# **In Swing Arm Assembly**



## **Out Swing Arm Assembly**



## In Swing Arm Assembly