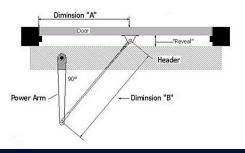

kages**

# **Single Units**Types: LH, RH, LHR, RHR

# Double Units

Types: LH, RH, LHR, RHR

| Door Width                  | Header Width                | Door Width                                  | Header Width                                |
|-----------------------------|-----------------------------|---------------------------------------------|---------------------------------------------|
| 3'-0" (914)<br>3'-6" (1067) | 3'-3" (991)<br>3'-9" (1143) | 5'-0" (1524)<br>6'-0" (1829)<br>7'0" (2133) | 5'-3" (1600)<br>6'-3" (1905)<br>7'3" (2210) |

Anodized Finishes: Clear or Dark Bronze Maximum Door Width Up To 48"





# **Out Swing Arm Assembly**

# Existing Door Frame Quad Operator Fastenes Some was was res Rose was a res

# **In Swing Arm Assembly**



## **Out Swing Arm Assembly**



## In Swing Arm Assembly