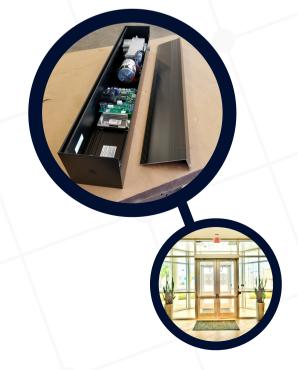

### PRODUCT OPTIONS

The items listed below are some of the options available with the purchase of our QUAD Systems Automatic Door Openers.

- Accessibility Control System Integration
- Standard Clear and Dark Bronze Anodized
- In-House, Custom Powder Coating
- Custom Head Specifications
- 39.5" & 51" Pre-Cut In Stock
- Custom Cut Header Lengths To Customer Specifications
- Power Assisted Close Upgrade
- Pairs Seamlessly With Virtually Any Actuation Device To Create Smooth, Knowing Act Door Operation
- Mounting Options Include Left or Right Push, Left or Right Pull, & Dual Configurations

Bronze Anodized

Clear Anodized