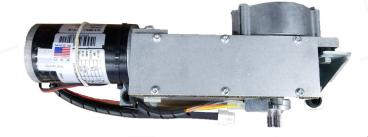

# QUAD 4000

HEAVY DUTY AUTOMATIC SWING DOOR OPERATOR

#### WE OPEN HEAVY DOORS.

One of the industry's most durable and reliable automatic swing door operators.

The QUAD 4000 boast unique features that make installing our product a dream for virtually anyone. Below are some highlighted features about the QUAD 4000 Automatic Door Operator.

#### PRODUCT SPECIFICATIONS

- Swings Door Width Up To 48"
- Heavy Duty Motor Designed For High Wind, High Traffic Volume & Stack Pressure
- Opening Angle Of 110° Utilized For Indoor Use Only
- Adjustable Open & Close Acceleration Rates
- UL 991, 325 & CAN/CSA 27 Listed
- All Operators Are Compliant With ANSI/BHMA 156.19, 156.10 & A117.10
- Our Operators Are Manufactured To Meet AAADM Standards